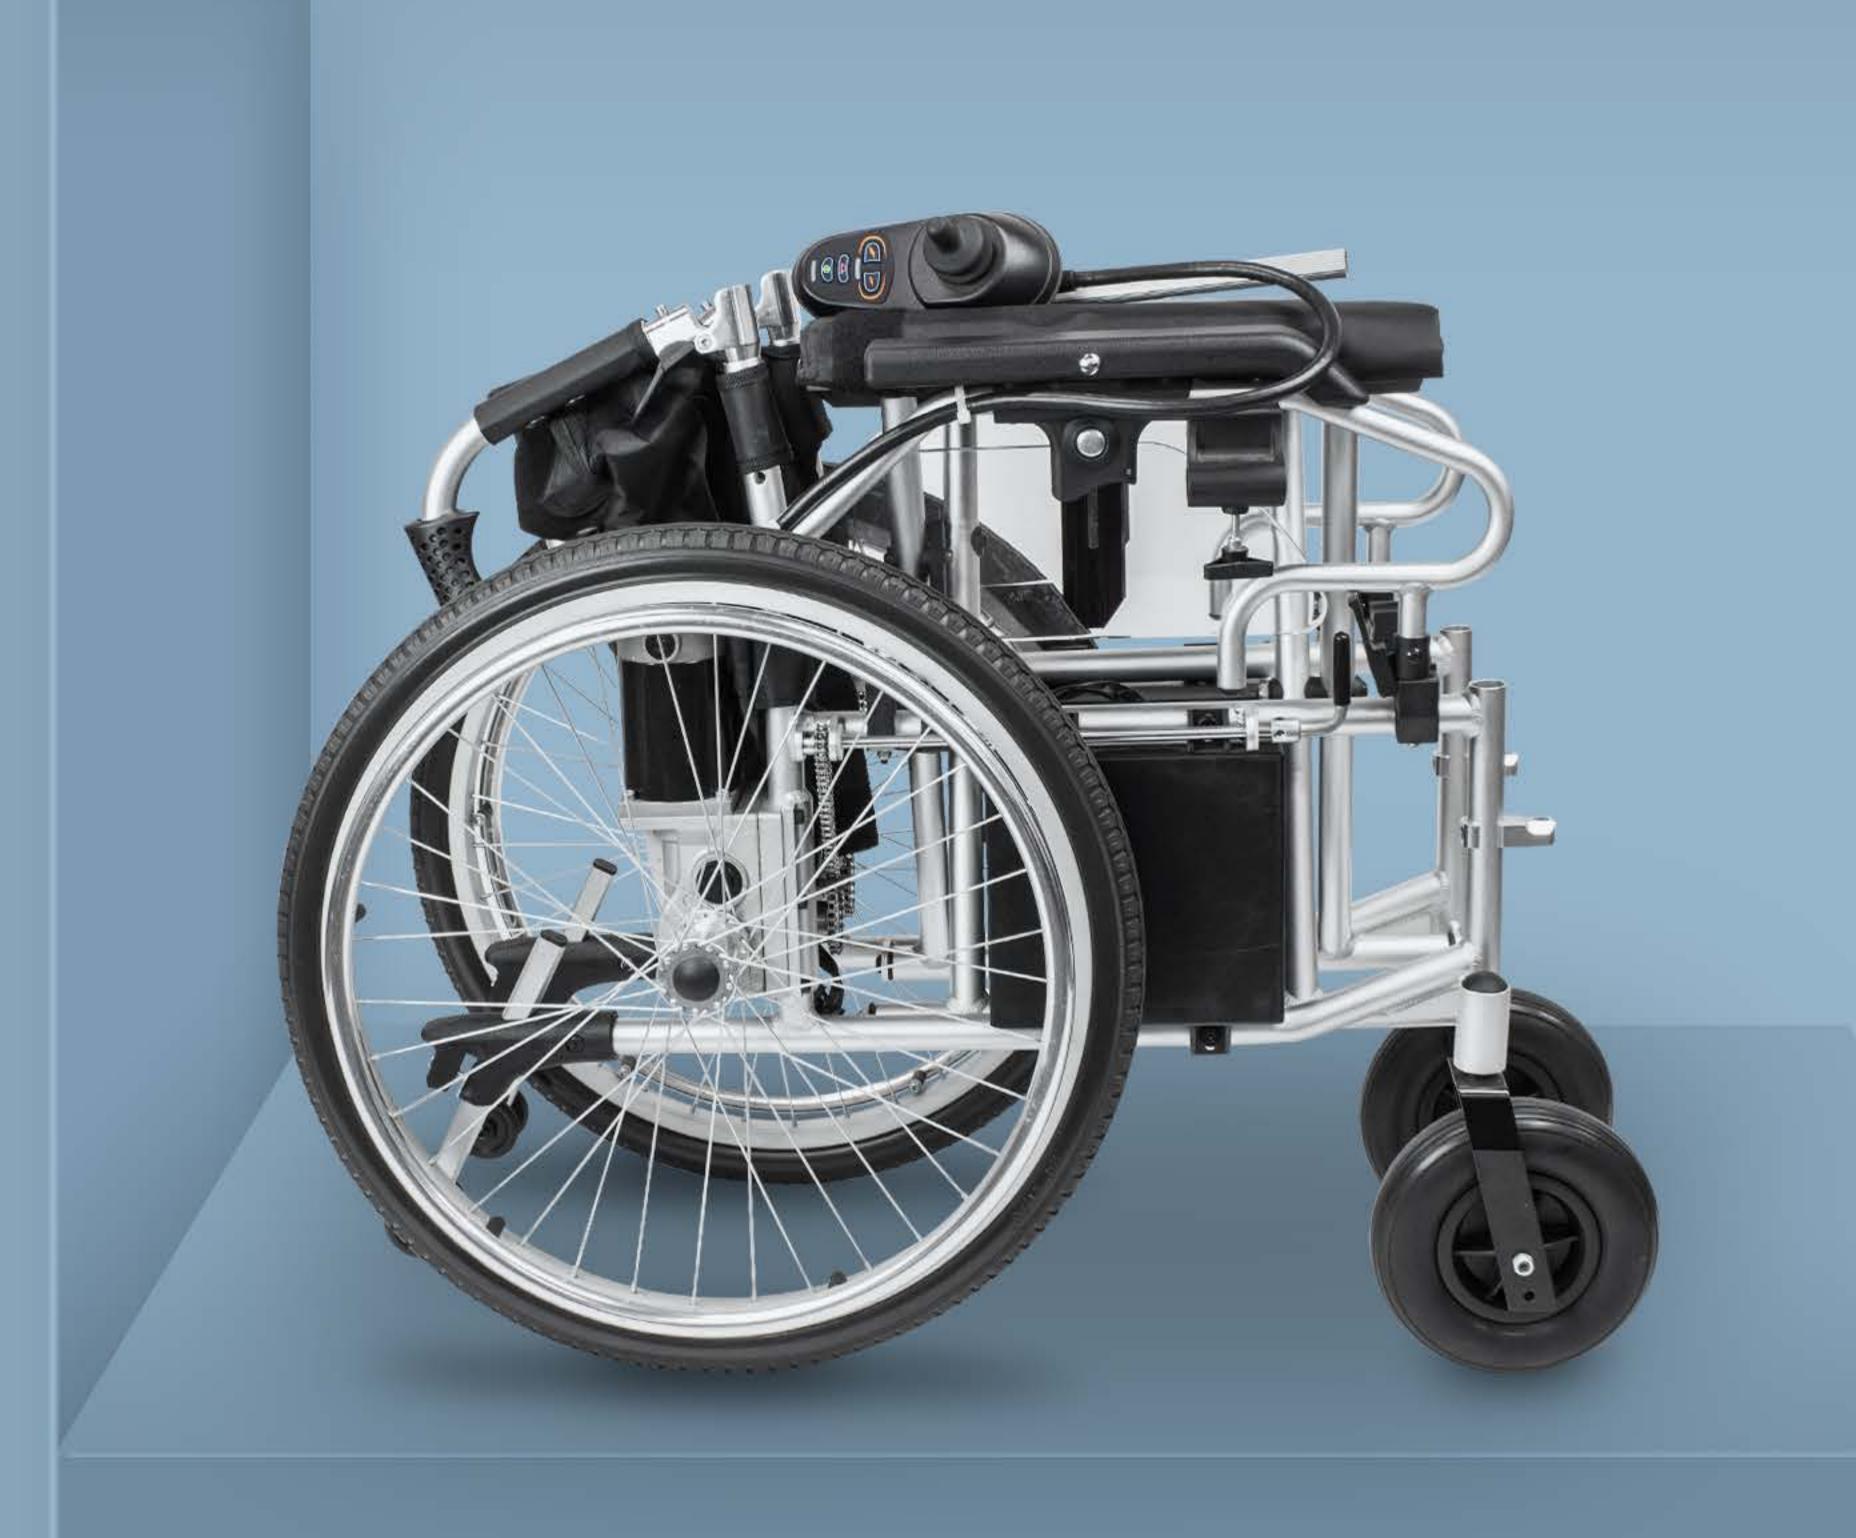

## Patented Technology:

By adding a rotating joint and rotating the joint with a stainless steel chain, the motor manual/electric switch becomes easy and effortless;

YATTLL INDUSTRY CO., LTD.

## Parameter

Front wheel: 8" wheel Rear Wheel: 24" wheel

Net Weight: 31kg

Brake: Electromagnetic Braking system

Batteries: Lithium Battery 24V 20Ah

Motors (pair): Brushled Motor 250W

Charger: 24V 2A

Controller: Programmable Controller

Maximum Range: 18-22 km

Ground Clearance: 8 cm

Max Speed: 8 km/h

Charging Hour: 6-8 Hours

Max Slope: 12 degrees

Weight Capacity: 125 KG

Dimension(Folded): 87\*40\*74cm