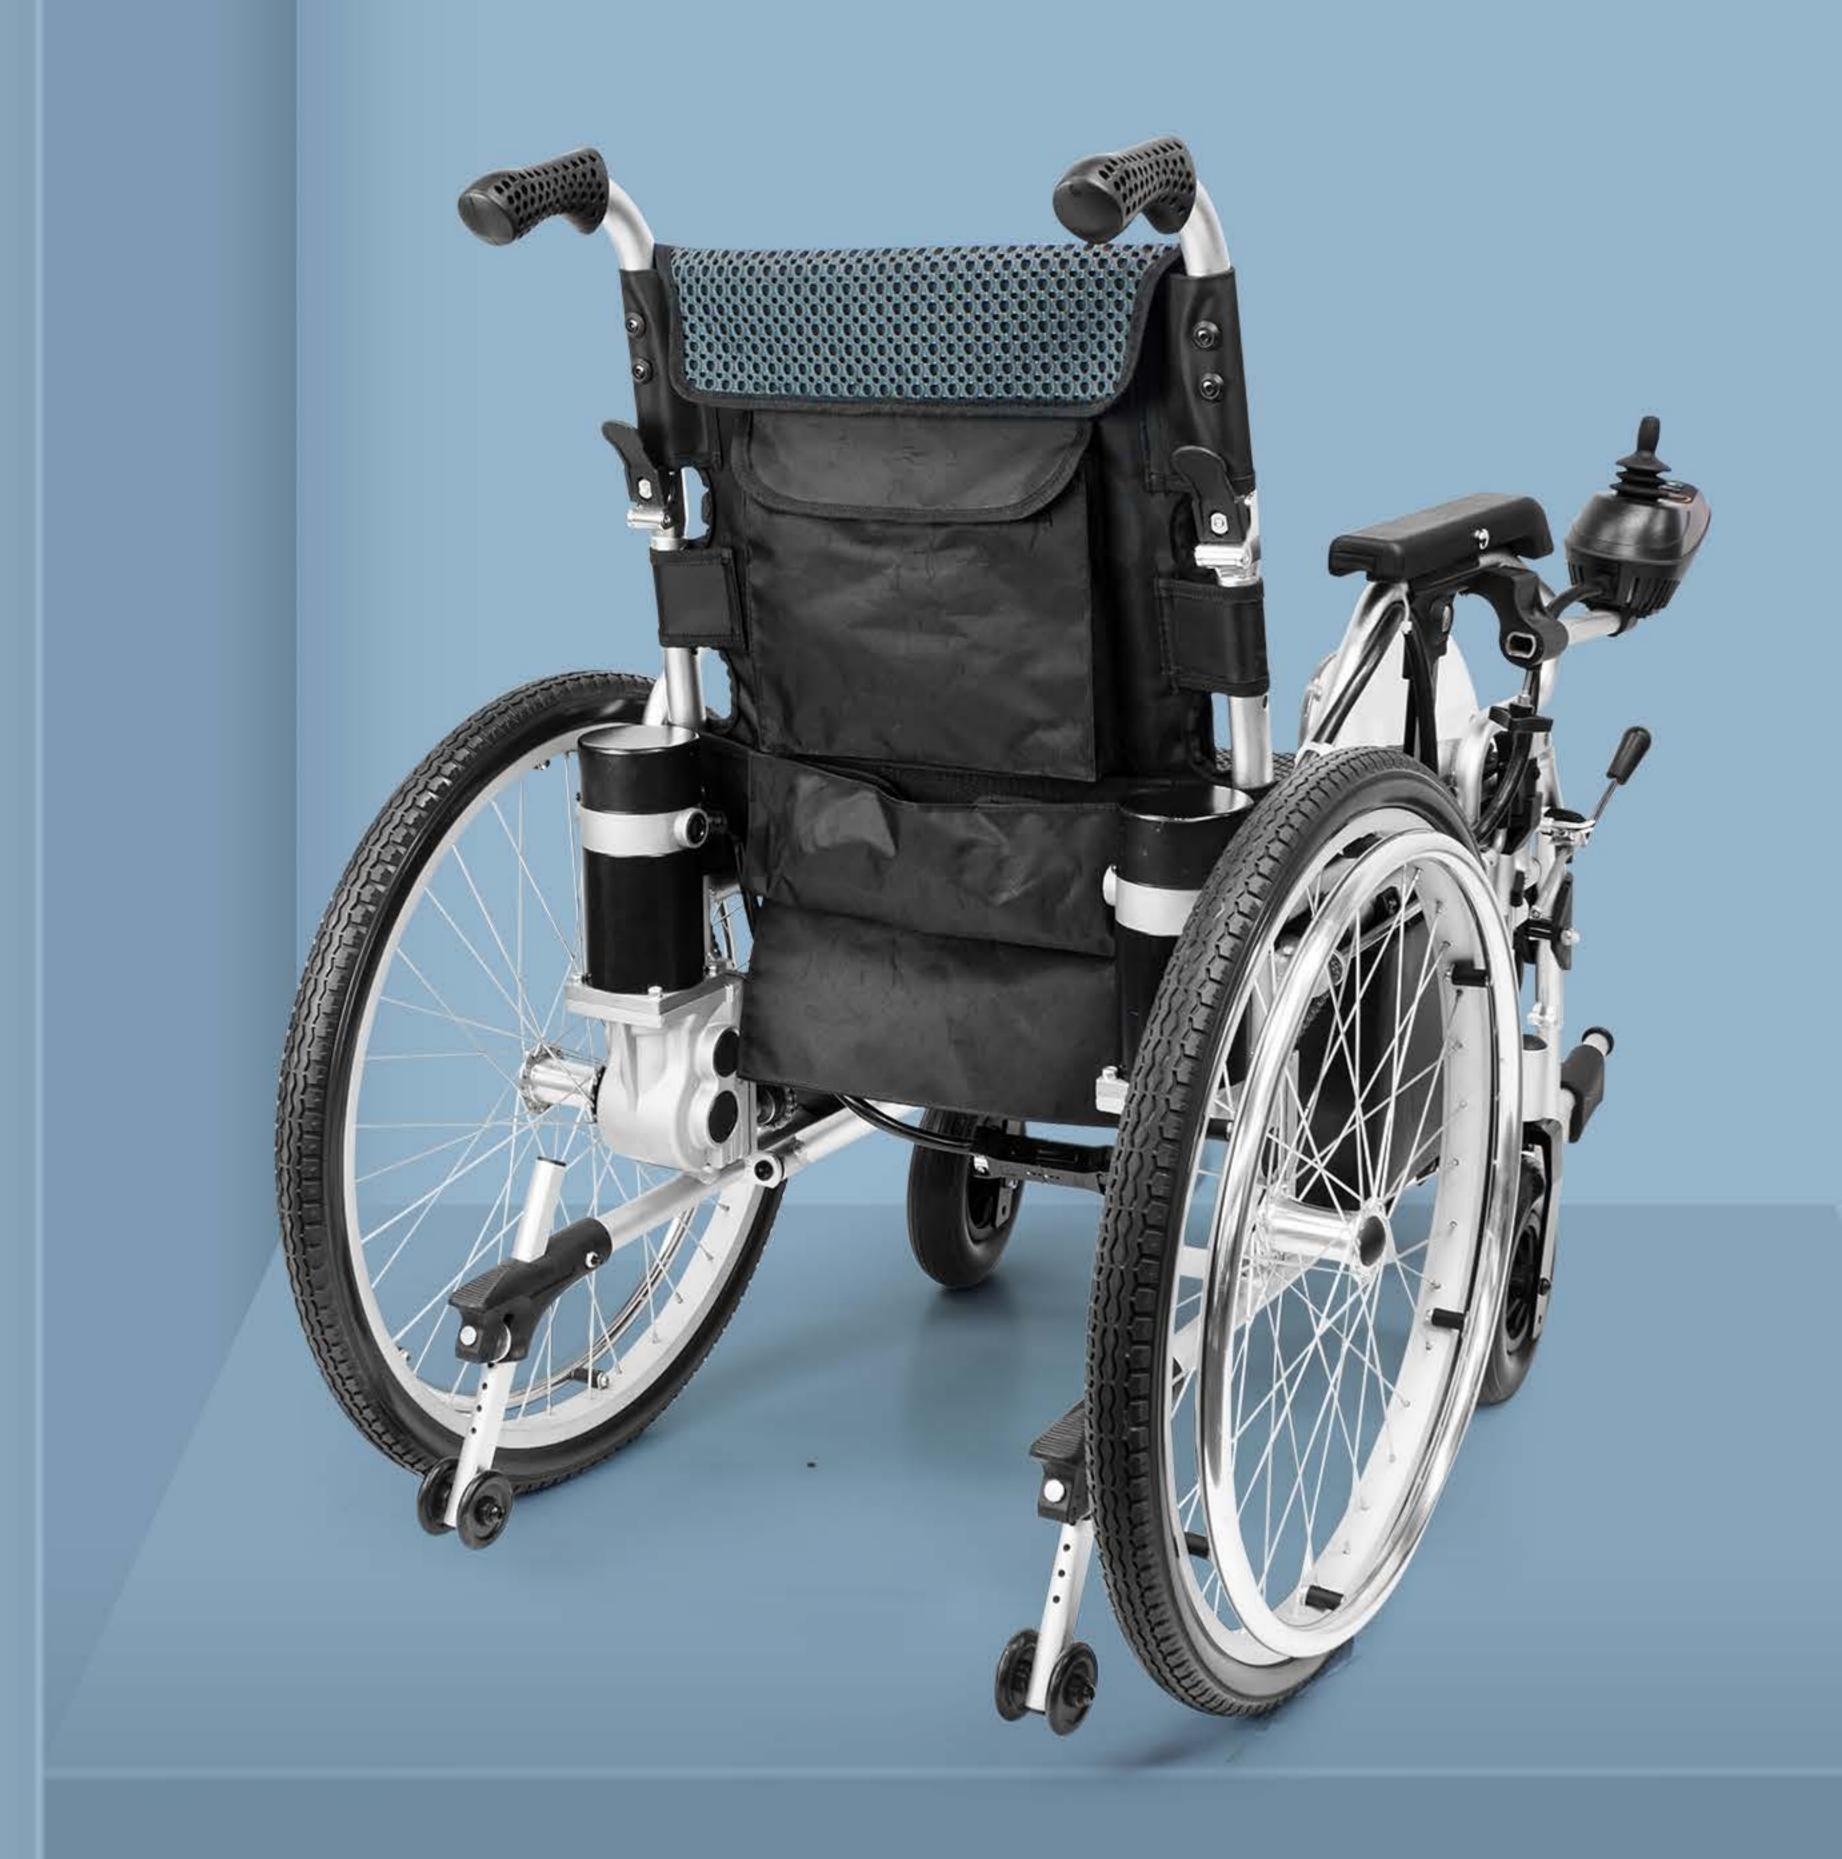

This wheelchair has a luxurious configuration and patented technology. It is equipped with UK controller, Japan lithium battery, lifting legs, lifting armrest, and most importantly, our patented technology is used on this wheelchair.

## Patented Technology:

By adding a rotating joint and rotating the joint with a stainless steel chain, the motor manual/electric switch becomes easy and effortless;

YATTLL INDUSTRY CO., LTD.

## Parameter

Front wheel: 8" wheel Rear Wheel: 24" wheel

Net Weight: 31kg

Brake: Electromagnetic Braking system

Batteries: Lithium Battery 24V 20Ah

Motors (pair): Brushled Motor 250W

Charger: 24V 2A

Controller: Programmable Controller

Maximum Range: 18-22 km

Ground Clearance: 8 cm

Max Speed: 8 km/h

Charging Hour: 6-8 Hours

Max Slope: 12 degrees

Weight Capacity: 125 KG

Dimension(Folded): 87\*40\*74cm