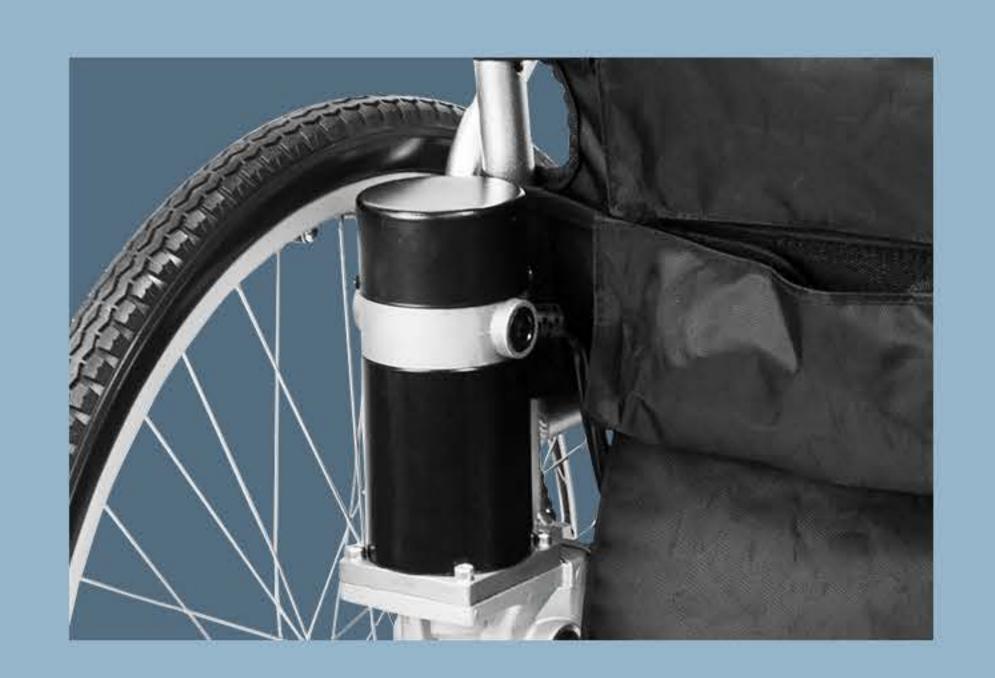

## Parameter

Front wheel: 8" wheel Rear Wheel: 24" wheel

Net Weight: 31kg

Brake: Electromagnetic Braking system

Batteries: Lithium Battery 24V 20Ah

Motors (pair): Brushled Motor 250W

Charger: 24V 2A

Controller: Programmable Controller