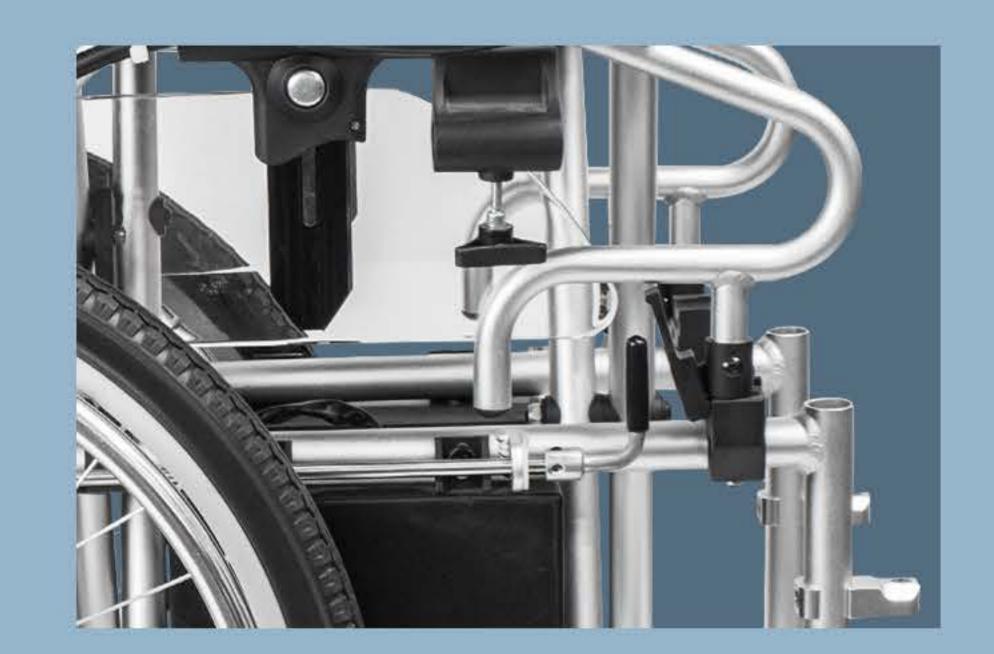

## Patented Technology:

By adding a rotating joint and rotating the joint with a stainless steel chain, the motor manual/electric switch becomes easy and effortless;

YATTLL INDUSTRY CO., LTD.