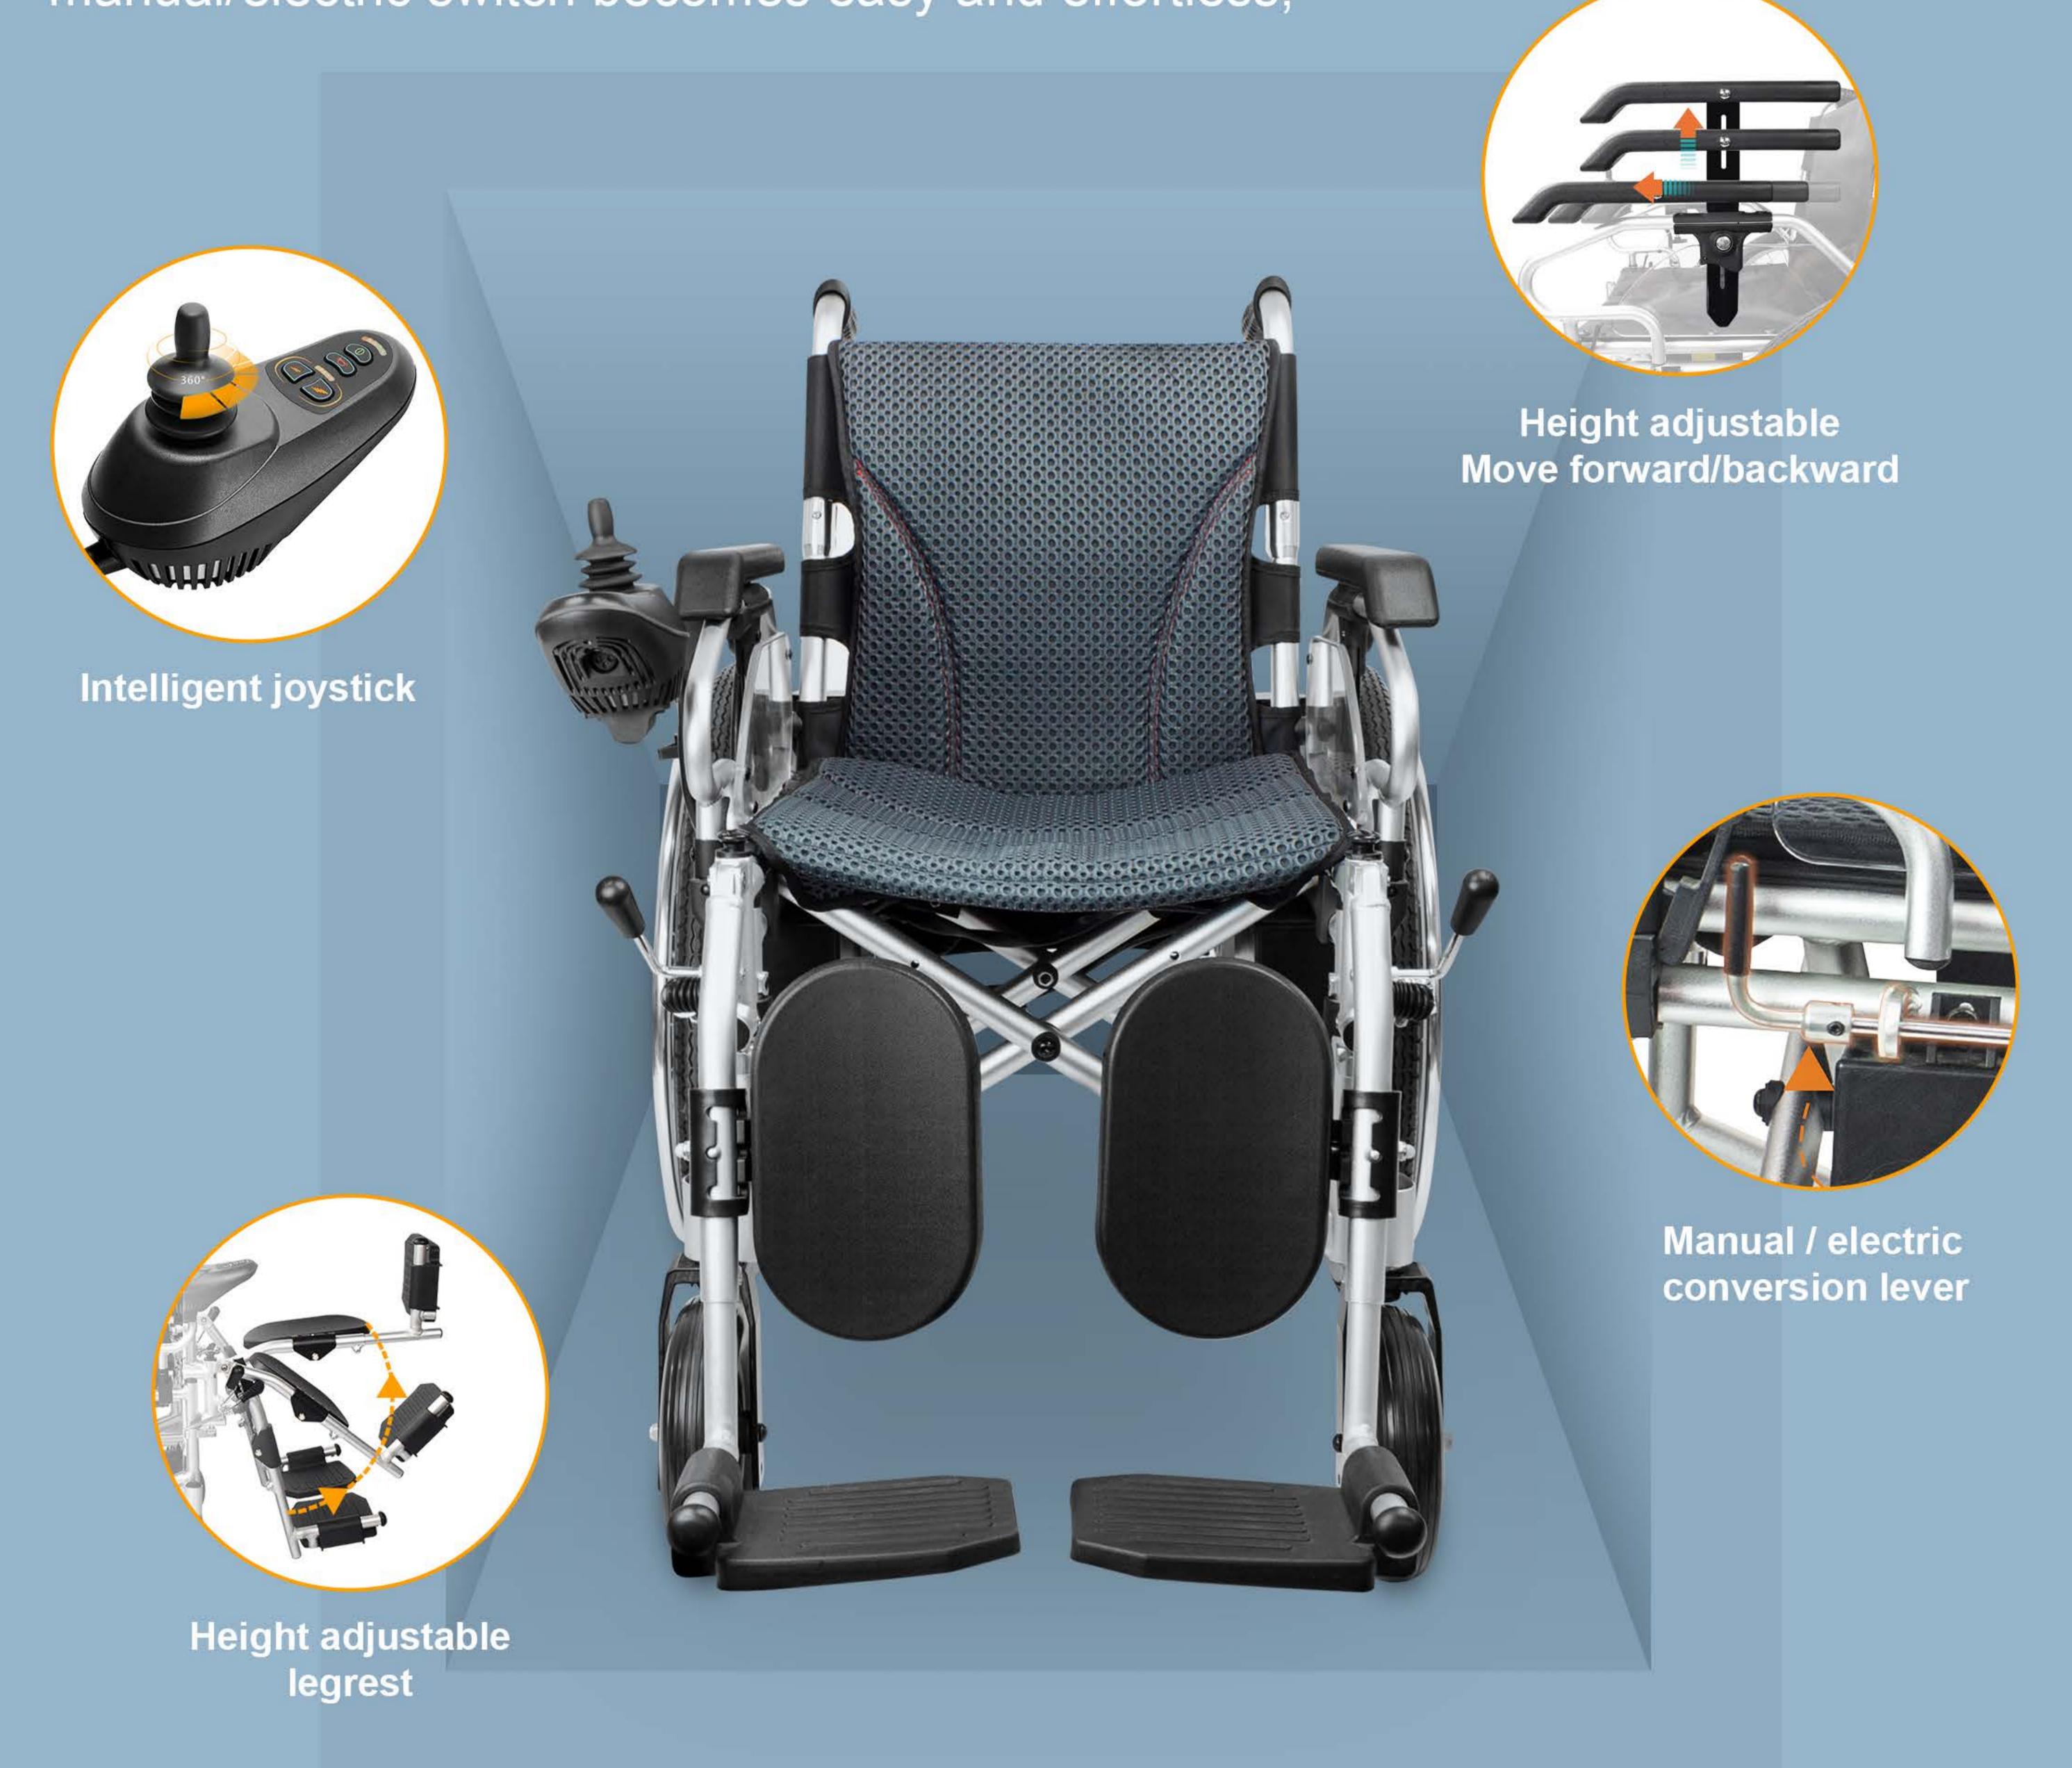

This wheelchair has a luxurious configuration and patented technology. It is equipped with UK controller, Japan lithium battery, lifting legs, lifting armrest, and most importantly, our patented technology is used on this wheelchair.

## Patented Technology:

By adding a rotating joint and rotating the joint with a stainless steel chain, the motor manual/electric switch becomes easy and effortless;

YATTLL INDUSTRY CO., LTD.